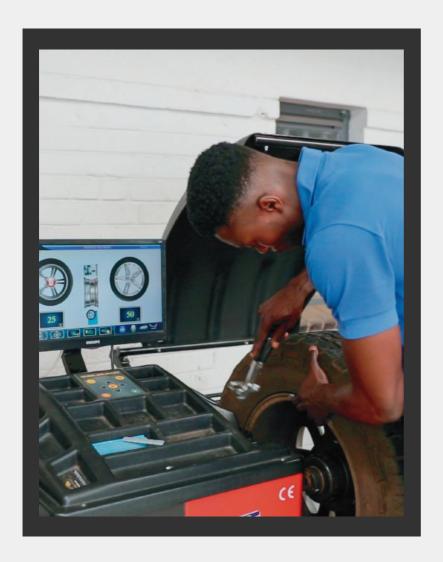

We offer fitment and balancing on passenger, truck and mining tyres. Our professionally trained staff are on call to check, fit, change valves and balance your tyres to ensure that you are safe on the road.