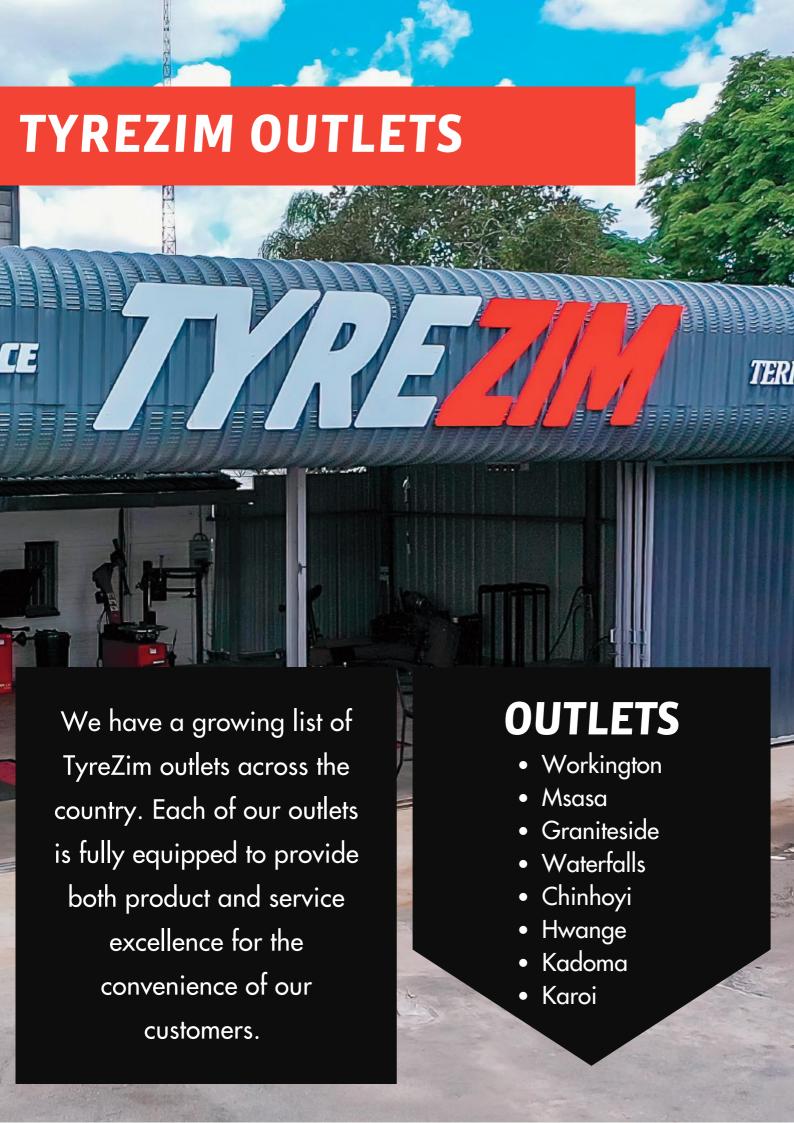

### Vision

Our vision is to become Zimbabwe's leading tyre supply, fitment, and service company. With our customer in mind, we are constantly working towards broadening our reach to bring quality tyres and services to every corner of the country. TyreZim is opening new outlets across Zimbabwe – to bring the best quality at the best price to your doorstep.